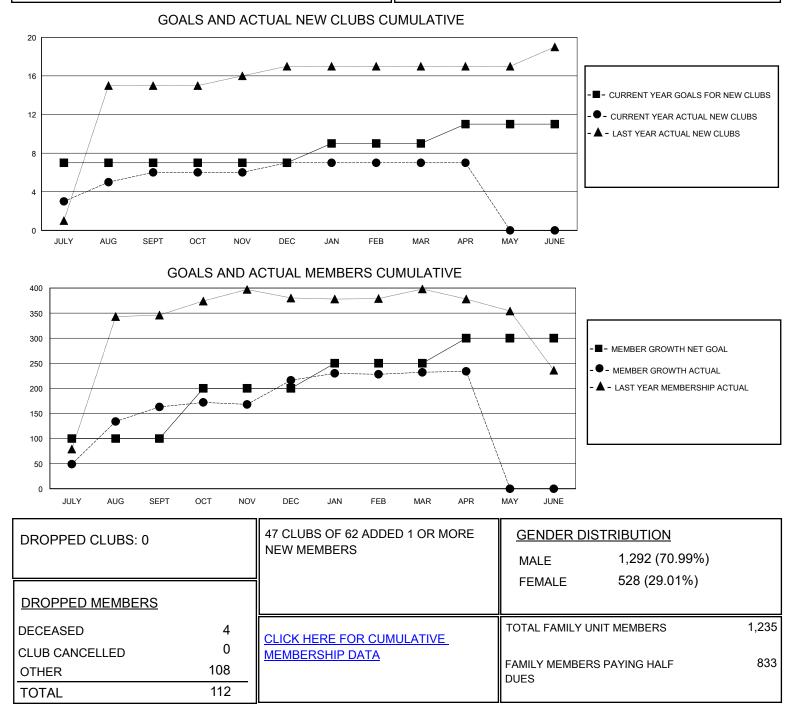

## MONTHLY MEMBERSHIP PROGRESS REPORT

District 322 H

Results as of: 4/30/2024

| GMT:                  | LOCATION INDIA |           |               |                       |                        |                         | GMT CA                                             |
|-----------------------|----------------|-----------|---------------|-----------------------|------------------------|-------------------------|----------------------------------------------------|
| Clubs                 |                |           |               | Members               |                        |                         |                                                    |
| RESULTS FOR 2023-2024 |                |           |               | RESULTS FOR 2023-2024 |                        |                         |                                                    |
| QUARTER               | NEW CLUB GOAL  | NEW CLUBS | DROPPED CLUBS | QUARTER MEM           | BER GROWTH NET<br>GOAL | MEMBER GROWTH<br>ACTUAL | DROPPED<br>MEMBERS ACTUAL<br>(including transfers) |
| JULY/AUG/SEPT         | 7              | 6         | 0             | JULY/AUG/SEPT         | 100                    | 240                     | 55                                                 |
| OCT/NOV/DEC           | 0              | 1         | 0             | OCT/NOV/DEC           | 100                    | 104                     | 44                                                 |
| JAN/FEB/MAR           | 2              | 0         | 0             | JAN/FEB/MAR           | 50                     | 28                      | 10                                                 |
| APR/MAY/JUNE          | 2              | 0         | 0             | APR/MAY/JUNE          | 50                     | 5                       | 3                                                  |